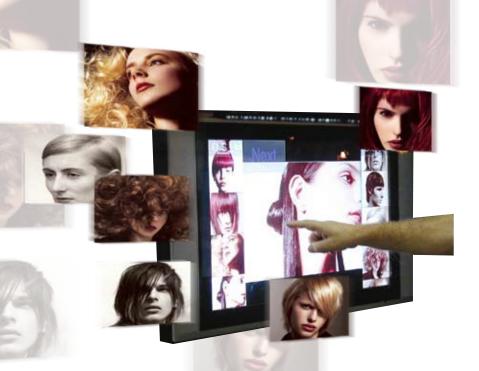

The **uMote**<sup>™</sup> Hand Gesture Detection system from 3.D.S is an extremely reliable unpaid member of the staff that has revolutionized interactive displays for ever.

Your Hand become a smart interface used to control multi-media contents in ways never before imagined. With **uMote**<sup>TM</sup>, YOU become the remote control. Simply moving your hand causes you to magically interact with the presentation.

**uMote**<sup>™</sup> allows any potential client or visitor to interact with information in either private or public places in an entirely new way. Because the technology **does not require any physical contact** and is invisible to the naked eye, it initially creates a magical atmosphere that invariably attracts the crowd. The only visible element is the floating projected image on the display window or displayed on a flat screen.