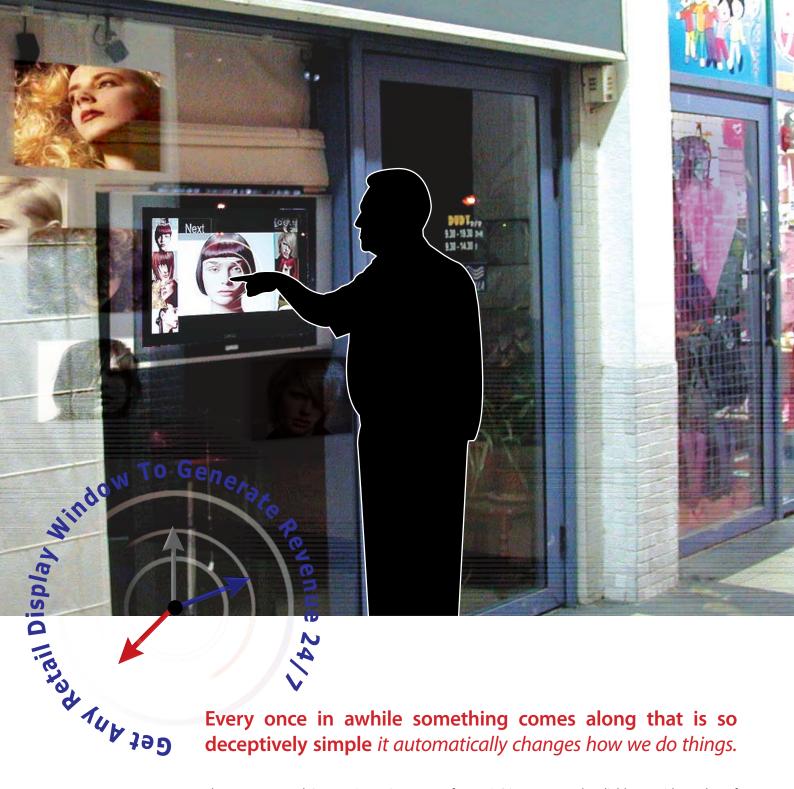

**uMote**<sup>™</sup> allows any potential client or visitor to interact with information in either private or public places in an entirely new way. Because the technology **does not require any physical contact** and is invisible to the naked eye, it initially creates a magical atmosphere that invariably attracts the crowd. The only visible element is the floating projected image on the display window or displayed on a flat screen.

**uMote**<sup>™</sup> technology is suitable for almost any organization that aims to stimulate the curiosity of casual passers-by 24/7, encouraging them to enter or return to your retail environment without requiring any assistance. **uMote**<sup>™</sup> is therefore an attractive product that gives your customers an excellent ROI (Return On Investment).

uMote<sup>™</sup> magically transforms any standard display window into a source of inspiration and fun.