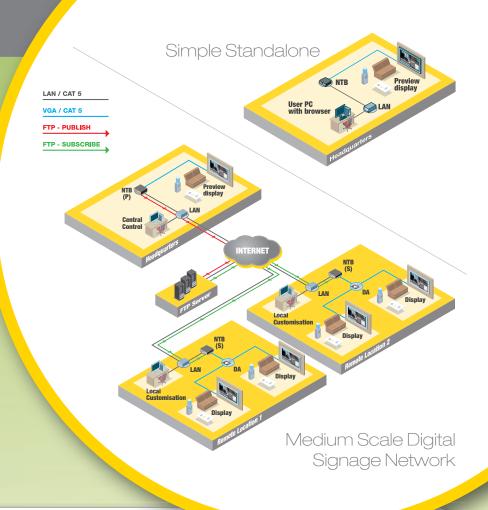

ONELAN's Net-Top-Boxes (NTBs) are a series of Digital Signage (DS) Media Player devices designed for different applications in Digital Signage Networks (DSN).

In stand-alone situations, the DS Player must be able to offer a user interface for media scheduling and media playing capability. In networked (DSN) applications a means to distribute media over a Wide Area Network (WAN) must also be provided. The NTB series provides all of these functions embedded within the media players themselves, as well as network security and software update mechanisms.

## **ONELAN NET-TOP-BOX**

The NTB500 is ideally suited to environments which need multiple channels and screens, such as in retail or schools.

Any unit in the series combines with any other ONELAN NTB from the range to provide a cost effective solution for small to large networks.